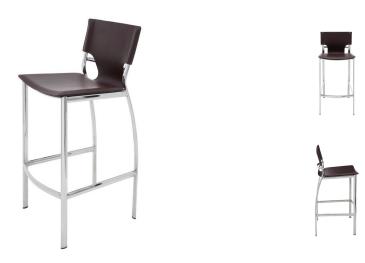

## **Lisbon Counter Stool - Brown**

\$572.11

## Description

The Lisbon counter stool, a pleasing union of dining comfort and smart contemporary design. Setting the tone, a sturdy, light frame using elliptical steel tubing with a chrome finish. The highlight, an artfully sculpted leather seat and seat back, designed for support and comfort.

## **Additional Information**

| SKU             | SNVO112153                             |
|-----------------|----------------------------------------|
| Dimensions      | 16.8" x 19" x 34.5"                    |
| Product Details | brown leather seat, chrome steel frame |
| Seat Depth      | 13.5"                                  |
| Color Selection | Brown                                  |