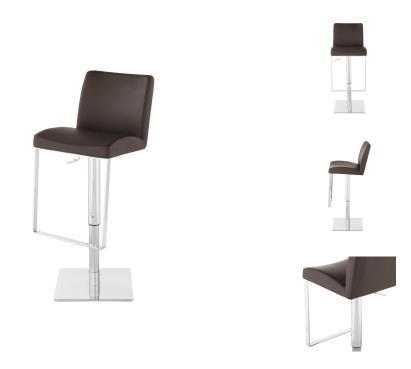

## **Matteo Adjustable Stool - Brown**

\$801.79

## Description

The Matteo adjustable stool combines crisp modern design with comfortable, easy, functionality. The bar seat is made with leather, accented by a wrap-around high polish stainless steel foot rest. The hydraulic stainless steel base adjusts height up and down with the simple squeeze of a discreet hand lever placed within easy reach under the bar seat. Adjustable between 32 inches and 42 inches.