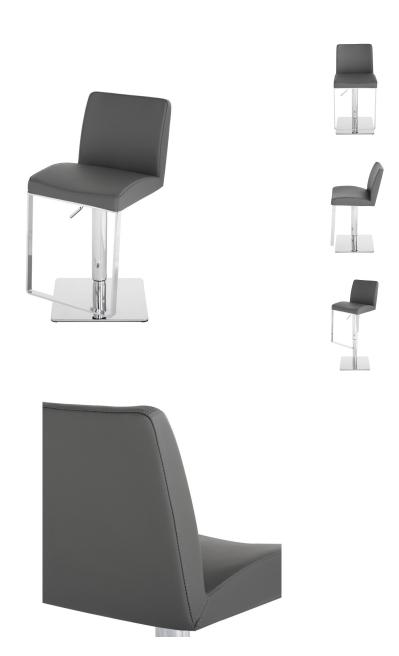

## Matteo Adjustable Stool - Dark Grey

\$801.79

## Description

The Matteo adjustable stool combines crisp modern design with comfortable, easy, functionality. The bar seat is made with leather, accented by a wrap-around high polish stainless steel foot rest. The hydraulic stainless steel base adjusts height up and down with the simple squeeze of a discreet hand lever placed within easy reach under the bar seat. Adjustable between 32 inches and 42 inches.

## **Additional Information**

| SKU             | SNVO112158                                               |
|-----------------|----------------------------------------------------------|
| Dimensions      | 15.8" x 19.8" x 32.8-42"                                 |
| Product Details | dark grey leather seat, polished stainless steel<br>base |
| Seat Depth      | 15"                                                      |
| Color Selection | Dark Grey                                                |