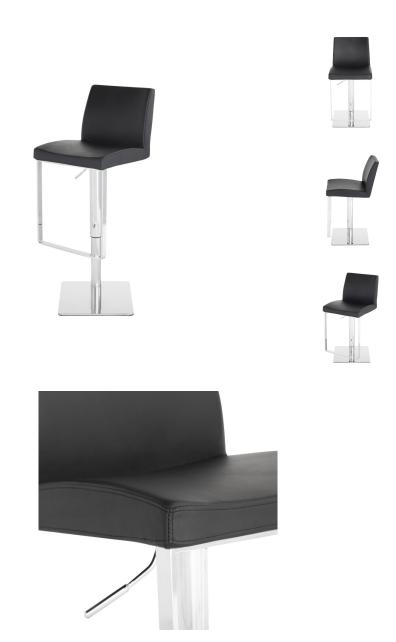

## **Matteo Adjustable Stool - Black**

\$801.79

## Description

The Matteo adjustable stool combines crisp modern design with comfortable, easy, functionality. The bar seat is made with leather, accented by a wrap-around high polish stainless steel foot rest. The hydraulic stainless steel base adjusts height up and down with the simple squeeze of a discreet hand lever placed within easy reach under the bar seat. Adjustable between 32 inches and 42 inches.

## **Additional Information**

| SKU             | SNVO112159                                           |
|-----------------|------------------------------------------------------|
| Dimensions      | 15.8" x 19.8" x 32.8-42"                             |
| Product Details | black leather seat, polished stainless steel<br>base |
| Seat Depth      | 15"                                                  |
| Color Selection | Black                                                |