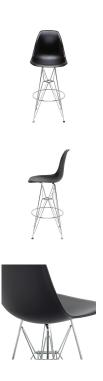

## **Maxine Counter Stool - Black**

\$572.11

## Description

The Maxine counter stool is light and comfortable, combining a unique scaffolded chromed steel frame and foot rest with an era-defining ABS seat. Inspired by perhaps the most notable seat design to come out of the 60s, the Maxine is molded comfort and modernism at its best. Perfect for cocktails or dining.

## **Additional Information**

| SKU             | SNVO112161                                 |
|-----------------|--------------------------------------------|
| Dimensions      | 18.5" x 21.3" x 40.3"                      |
| Product Details | black abs polymer seat, chrome steel frame |
| Seat Depth      | 15.8"                                      |
| Color Selection | Black                                      |