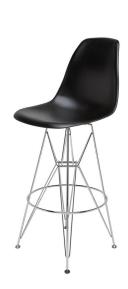

## **Maxine Counter Stool - Black**

\$572.11

## Description

The Maxine counter stool is light and comfortable, combining a unique scaffolded chromed steel frame and foot rest with an era-defining ABS seat. Inspired by perhaps the most notable seat design to come out of the 60s, the Maxine is molded comfort and modernism at its best. Perfect for cocktails or dining.

## **Additional Information**

| SKU             | SNVO112161                                 |
|-----------------|--------------------------------------------|
| Dimensions      | 18.5" x 21.3" x 40.3"                      |
| Product Details | black abs polymer seat, chrome steel frame |
| Seat Depth      | 15.8"                                      |
| Color Selection | Black                                      |