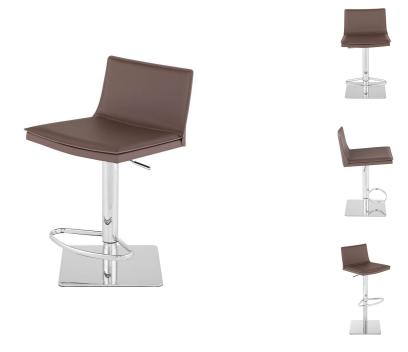

## Palma Adjustable Stool - Mink

\$888.10

## Description

A classic look with contemporary appeal, the Palma adjustable stool projects an air of refined sophistication. The Palma is upholstered throughout in robust, supple leather, sporting a clean-cut outline and elegant profile. Designed for comfort and durability without sacrificing well-balanced proportions and fine detailing the Palma makes for an enduring addition to the home.

## **Additional Information**

| SKU             | SNVO112165                                     |
|-----------------|------------------------------------------------|
| Dimensions      | 17.5" x 19" x 29.5-39.5"                       |
| Product Details | mink leather seat, chrome stainless steel base |
| Seat Depth      | 16.5"                                          |
| Color Selection | Mink                                           |