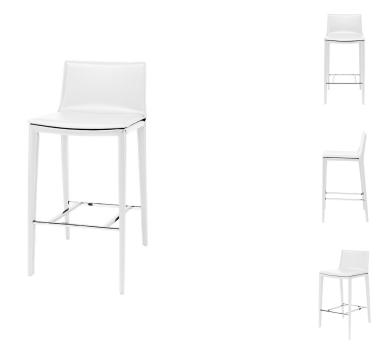

## **Palma Bar Stool - White**

\$638.93

## Description

A classic look with contemporary appeal, the Palma bar stool projects an air of refined sophistication. The Palma is upholstered throughout in robust, supple leather, sporting a clean-cut outline and elegant profile. Designed for comfort and durability without sacrificing well-balanced proportions and fine detailing the Palma makes for an enduring addition to the home.