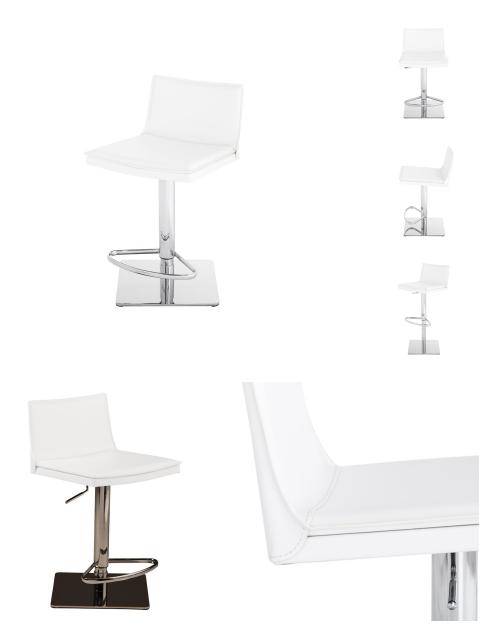

## Palma Adjustable Stool - White

\$888.10

## Description

A classic look with contemporary appeal, the Palma adjustable stool projects an air of refined sophistication. The Palma is upholstered throughout in robust, supple leather, sporting a clean-cut outline and elegant profile. Designed for comfort and durability without sacrificing well-balanced proportions and fine detailing the Palma makes for an enduring addition to the home.

## Additional Information

| SKU             | SNVO112167                                      |
|-----------------|-------------------------------------------------|
| Dimensions      | 17.5" x 19" x 29.5-39.5"                        |
| Product Details | white leather seat, chrome stainless steel base |
| Seat Depth      | 16.5"                                           |
| Color Selection | White                                           |