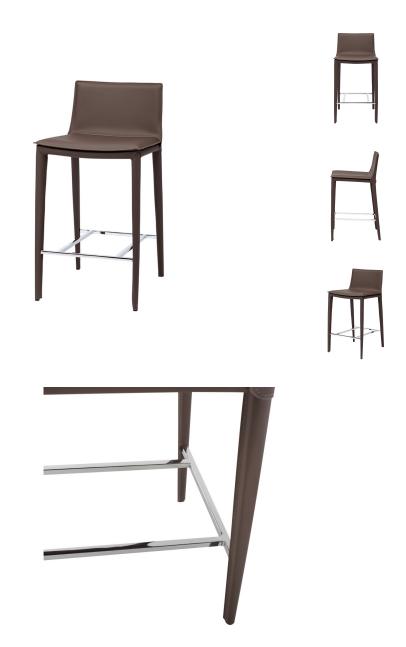

## **Palma Counter Stool - Mink**

\$638.93

## Description

A classic look with contemporary appeal, the Palma counter stool projects an air of refined sophistication. The Palma is upholstered throughout in robust, supple leather, sporting a clean-cut outline and elegant profile. Designed for comfort and durability without sacrificing well-balanced proportions and fine detailing the Palma makes for an enduring addition to the home.

## **Additional Information**

| SKU             | SNVO112168          |
|-----------------|---------------------|
| Dimensions      | 17.3" x 19.8" x 34" |
| Product Details | mink leather seat   |
| Seat Depth      | 15"                 |
| Color Selection | Mink                |