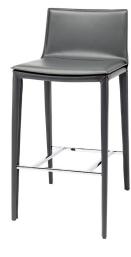

## **Palma Bar Stool - Dark Grey**

\$638.93

## Description

A classic look with contemporary appeal, the Palma bar stool projects an air of refined sophistication. The Palma is upholstered throughout in supple grey leather with a clean-cut outline and elegant profile. Designed for comfort and durability without sacrificing wellbalanced proportions and fine detailing the Palma makes for an enduring addition to the home.

## **Additional Information**

| SKU             | SNVO112171             |
|-----------------|------------------------|
| Dimensions      | 17.3" x 19.8" x 37.8"  |
| Product Details | dark grey leather seat |
| Seat Depth      | 15"                    |
| Color Selection | Dark Grey              |