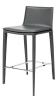

## **Palma Bar Stool - Dark Grey**

\$638.93

## Description

A classic look with contemporary appeal, the Palma bar stool projects an air of refined sophistication. The Palma is upholstered throughout in supple grey leather with a clean-cut outline and elegant profile. Designed for comfort and durability without sacrificing wellbalanced proportions and fine detailing the Palma makes for an enduring addition to the home.

## **Additional Information**

| SKU             | SNVO112171             |
|-----------------|------------------------|
| Dimensions      | 17.3" x 19.8" x 37.8"  |
| Product Details | dark grey leather seat |
| Seat Depth      | 15"                    |
| Color Selection | Dark Grey              |