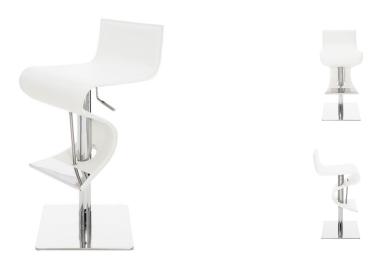

## **Portland Adjustable Stool - White**

\$754.46

## **Description**

The Portland is defined by sensuous, fluid movement. The bar stool is generously upholstered from head to toe in rich, Italian leather flowing from seat back right down to foot rest, smartly finished in cool high polish stainless steel. The hydraulic lift adjustable stool with fixed foot rest provides a full range of flexible applications. Pivoting 360 degrees, the Portland adjusts up and down with the simple squeeze of a discreet hand lever placed within easy reach under the bar seat, accommodating bar height, counter and dining positions.

## **Additional Information**

| SKU             | SNV0112176                                        |
|-----------------|---------------------------------------------------|
| Dimensions      | 15.8" x 17" x 26.8-36.5"                          |
| Product Details | white leather seat, polished stainless steel base |
| Seat Depth      | 14.3"                                             |
| Color Selection | White                                             |