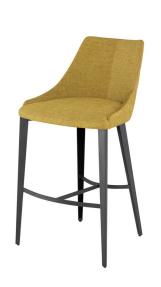

## Renee Counter Stool - Palm Springs

\$793.44

## Description

Polished and sophisticated, the Renee counter stool is an expert blend of refined style and classic simplicity. Its titanium steel legs are tapered and connected at the bottom by a convenient footrest. Lush boucle fabric adds to the timeless allure.√°

## **Additional Information**

| SKU             | SNVO112182                                          |
|-----------------|-----------------------------------------------------|
| Dimensions      | 24" x 22.5" x 38.5"                                 |
| Product Details | palm springs boucle seat, matte black steel<br>legs |
| Seat Depth      | 18.5"                                               |
| Color Selection | Palm Springs                                        |