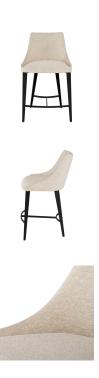

## **Renee Counter Stool - Shell**

\$793.44

## Description

Polished and sophisticated, the Renee counter stool is an expert blend of refined style and classic simplicity. Its titanium steel legs are tapered and connected at the bottom by a convenient footrest. Lush boucle fabric adds to the timeless allure. $\sqrt{\circ}$ 

## **Additional Information**

| SKU             | SNV0112183                             |
|-----------------|----------------------------------------|
| Dimensions      | 24" x 22.5" x 38.5"                    |
| Product Details | shell boucle seat, titanium steel legs |
| Seat Depth      | 18.5"                                  |
| Color Selection | Shell                                  |