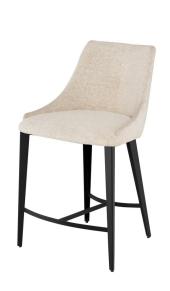

## **Renee Counter Stool - Shell**

\$793.44

## Description

Polished and sophisticated, the Renee counter stool is an expert blend of refined style and classic simplicity. Its titanium steel legs are tapered and connected at the bottom by a convenient footrest. Lush boucle fabric adds to the timeless allure. $\sqrt{\circ}$ 

## **Additional Information**

| SKU             | SNV0112183                             |
|-----------------|----------------------------------------|
| Dimensions      | 24" x 22.5" x 38.5"                    |
| Product Details | shell boucle seat, titanium steel legs |
| Seat Depth      | 18.5"                                  |
| Color Selection | Shell                                  |