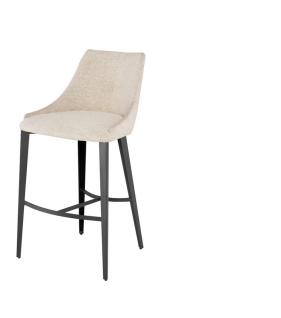

## **Renee Bar Stool - Shell**

\$835.20

## Description

Polished and sophisticated, the Renee bar stool is an expert blend of refined style and classic simplicity. Its titanium steel legs are tapered and connected at the bottom by a convenient footrest. Lush boucle fabric adds to the timeless allure. $\sqrt{\circ}$ 

## **Additional Information**

| SKU             | SNVO112184                             |
|-----------------|----------------------------------------|
| Dimensions      | 21" x 20" x 42"                        |
| Product Details | shell boucle seat, titanium steel legs |
| Seat Depth      | 18"                                    |
| Color Selection | Shell                                  |