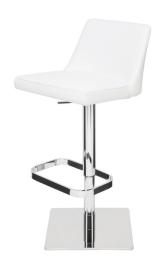

## **Rome Adjustable Stool - White**

\$754.46

## **Description**

The Rome is an example of chic, contemporary, minimalism emphasizing comfort. A refined, comfyupholstered seat is paired with a high polished stainless steel hydraulic lift base finished with a sculptural oval foot rest. The adjustable stool provides a full range of flexible applications.

## **Additional Information**

| SKU             | SNVO112185                                          |
|-----------------|-----------------------------------------------------|
| Dimensions      | 17" x 19" x 30.3-39.8"                              |
| Product Details | white naugahyde seat, polished stainless steel base |
| Seat Depth      | 15"                                                 |
| Color Selection | White                                               |