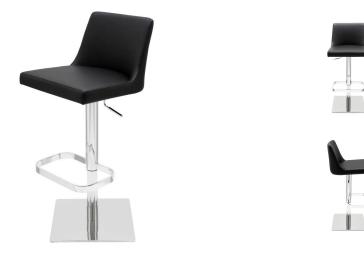

## **Rome Adjustable Stool - Black**

\$754.46

## Description

The Rome is an example of chic, contemporary, minimalism emphasizing comfort. A refined, comfyupholstered seat is paired with a high polished stainless steel hydraulic lift base finished with a sculptural oval foot rest. The adjustable stool provides a full range of flexible applications.

## Additional Information

| SKU             | SNVO112187                                             |
|-----------------|--------------------------------------------------------|
| Dimensions      | 17" x 19" x 30.3-39.8"                                 |
| Product Details | black naugahyde seat, polished stainless steel<br>base |
| Seat Depth      | 15"                                                    |
| Color Selection | Black                                                  |