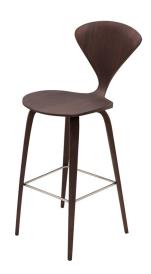

## **Satine Bar Stool - Dark Walnut**

\$730.80

## **Description**

The Satine bar stool is an inspired collaboration of design and craftsmanship. An eye catching design of formed and sculpted plywood with an American walnut veneer. Adding dimension and strength, a stainless steel rod footrest is an elegant feature in high polish stainless steel.

## **Additional Information**

| SKU             | SNVO112196                                                  |
|-----------------|-------------------------------------------------------------|
| Dimensions      | 19" x 20.3" x 43.3"                                         |
| Product Details | dark walnut veneer frame, polished stainless steel footrest |
| Seat Depth      | 18.3"                                                       |
| Color Selection | Dark Walnut                                                 |