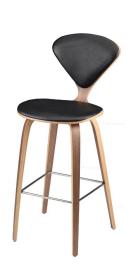

## **Satine Counter Stool - Black**

\$1,000.85

## Description

Satine counter stool is an inspired collaboration of design and craftsmanship. An eye catching design of formed and sculpted plywood with an American walnut veneer. Adding dimension and strength, a stainless steel rod footrest is an elegant feature in high polish stainless steel.

## **Additional Information**

| SKU             | SNVO112197                              |
|-----------------|-----------------------------------------|
| Dimensions      | 18.5" x 21.3" x 40.3"                   |
| Product Details | black leather seat, walnut veneer frame |
| Seat Depth      | 18.3"                                   |
| Color Selection | Black                                   |