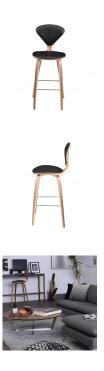

## **Satine Counter Stool - Black**

\$1,000.85

## Description

Satine counter stool is an inspired collaboration of design and craftsmanship. An eye catching design of formed and sculpted plywood with an American walnut veneer. Adding dimension and strength, a stainless steel rod footrest is an elegant feature in high polish stainless steel.

## **Additional Information**

| SKU             | SNVO112197                              |
|-----------------|-----------------------------------------|
| Dimensions      | 18.5" x 21.3" x 40.3"                   |
| Product Details | black leather seat, walnut veneer frame |
| Seat Depth      | 18.3"                                   |
| Color Selection | Black                                   |