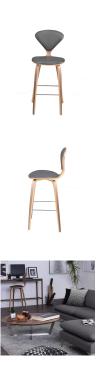

## **Satine Counter Stool - Grey**

\$1,000.85

## Description

The Satine counter stool is an inspired collaboration of design and craftsmanship. An eye catching design of formed and sculpted plywood with an American walnut veneer. Adding dimension and strength, a stainless steel rod footrest is an elegant feature in high polish stainless steel.

## **Additional Information**

| SKU             | SNVO112199                             |
|-----------------|----------------------------------------|
| Dimensions      | 18.5" x 21.3" x 40.3"                  |
| Product Details | grey leather seat, walnut veneer frame |
| Seat Depth      | 18.3"                                  |
| Color Selection | Grey                                   |