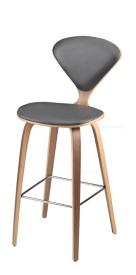

## **Satine Counter Stool - Grey**

\$1,000.85

## Description

The Satine counter stool is an inspired collaboration of design and craftsmanship. An eye catching design of formed and sculpted plywood with an American walnut veneer. Adding dimension and strength, a stainless steel rod footrest is an elegant feature in high polish stainless steel.

## **Additional Information**

| SKU             | SNVO112199                             |
|-----------------|----------------------------------------|
| Dimensions      | 18.5" x 21.3" x 40.3"                  |
| Product Details | grey leather seat, walnut veneer frame |
| Seat Depth      | 18.3"                                  |
| Color Selection | Grey                                   |