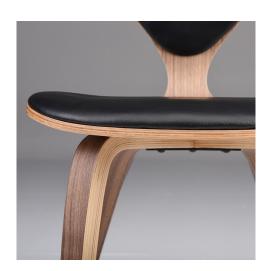

## Description

The Satine bar stool is an inspired collaboration of design and craftsmanship. An eye catching design of formed and sculpted plywood with an American walnut veneer. Adding dimension and strength, a stainless steel rod footrest is an elegant feature in high polish stainless steel.

## **Additional Information**

| SKU             | SNVO112201                              |
|-----------------|-----------------------------------------|
| Dimensions      | 18.5" x 21.3" x 43.3"                   |
| Product Details | black leather seat, walnut veneer frame |
| Seat Depth      | 18.3"                                   |
| Color Selection | Black                                   |