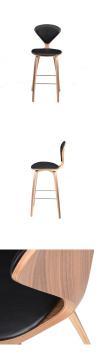

## **Satine Bar Stool - Black**

\$1,000.85

## Description

The Satine bar stool is an inspired collaboration of design and craftsmanship. An eye catching design of formed and sculpted plywood with an American walnut veneer. Adding dimension and strength, a stainless steel rod footrest is an elegant feature in high polish stainless steel.

## **Additional Information**

| SKU             | SNVO112201                              |
|-----------------|-----------------------------------------|
| Dimensions      | 18.5" x 21.3" x 43.3"                   |
| Product Details | black leather seat, walnut veneer frame |
| Seat Depth      | 18.3"                                   |
| Color Selection | Black                                   |