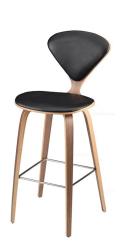

## **Satine Bar Stool - Black**

\$1,000.85

## Description

The Satine bar stool is an inspired collaboration of design and craftsmanship. An eye catching design of formed and sculpted plywood with an American walnut veneer. Adding dimension and strength, a stainless steel rod footrest is an elegant feature in high polish stainless steel.

## **Additional Information**

| SKU             | SNVO112201                              |
|-----------------|-----------------------------------------|
| Dimensions      | 18.5" x 21.3" x 43.3"                   |
| Product Details | black leather seat, walnut veneer frame |
| Seat Depth      | 18.3"                                   |
| Color Selection | Black                                   |