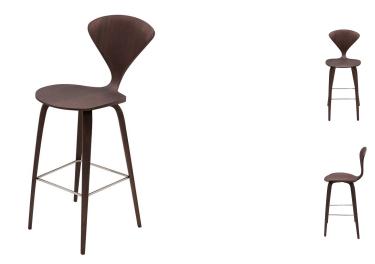

## Satine Counter Stool - Dark Walnut

\$730.80

## Description

Satine counter stool is an inspired collaboration of design and craftsmanship. An eye catching design of formed and sculpted plywood with an American walnut veneer. Adding dimension and strength, a stainless steel rod footrest is an elegant feature in high polish stainless steel.

## Additional Information

| SKU             | SNVO112205                                                     |
|-----------------|----------------------------------------------------------------|
| Dimensions      | 18.5" x 21.3" x 40.3"                                          |
| Product Details | dark walnut veneer frame, polished stainless<br>steel footrest |
| Seat Depth      | 18.3"                                                          |
| Color Selection | Dark Walnut                                                    |