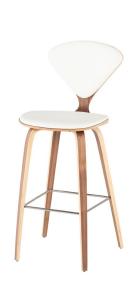

## **Satine Bar Stool - White**

\$1,000.85

## Description

The Satine bar stool is an inspired collaboration of design and craftsmanship. An eye catching design of formed and sculpted plywood with an American walnut veneer. Adding dimension and strength, a stainless steel rod footrest is an elegant feature in high polish stainless steel.

## **Additional Information**

| SKU             | SNVO112206                              |
|-----------------|-----------------------------------------|
| Dimensions      | 18.5" x 21.3" x 43.3"                   |
| Product Details | white leather seat, walnut veneer frame |
| Seat Depth      | 18.3"                                   |
| Color Selection | White                                   |