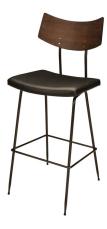

## Soli Bar Stool - Black

\$888.10

## Description

Versatile and minimalist, the Soli bar stool is a trim, compact, stacking chair that adds style and functionality to any room. With a mix of tapered black steel, a fittedleather seat, and a curved natural seared oak wood backrest, the Soli is an expression of the contemporary industrial aesthetic.

## Additional Information

| SKU             | SNVO112211                              |
|-----------------|-----------------------------------------|
| Dimensions      | 17.8" x 20.8" x 44"                     |
| Product Details | black leather seat, seared oak backrest |
| Seat Depth      | 15.5"                                   |
| Color Selection | Black                                   |