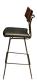

## Soli Bar Stool - Black

\$888.10

## Description

Versatile and minimalist, the Soli bar stool is a trim, compact, stacking chair that adds style and functionality to any room. With a mix of tapered black steel, a fittedleather seat, and a curved natural seared oak wood backrest, the Soli is an expression of the contemporary industrial aesthetic.

## Additional Information

| SKU             | SNVO112211                              |
|-----------------|-----------------------------------------|
| Dimensions      | 17.8" x 20.8" x 44"                     |
| Product Details | black leather seat, seared oak backrest |
| Seat Depth      | 15.5"                                   |
| Color Selection | Black                                   |