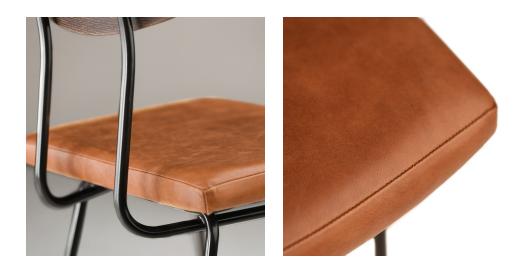

## Description

Versatile and minimalist, the Soli bar stool is a trim, compact, stacking chair that adds style and functionality to any room. With a mix of tapered black steel, a fittedleather seat, and a curved natural seared oak wood backrest, the Soli is an expression of the contemporary industrial aesthetic.

## Additional Information

| SKU             | SNVO112212                                |
|-----------------|-------------------------------------------|
| Dimensions      | 17.8" x 20.8" x 44"                       |
| Product Details | caramel leather seat, seared oak backrest |
| Seat Depth      | 15.5"                                     |
| Color Selection | Caramel                                   |