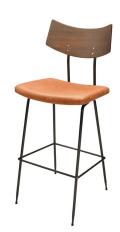

## Soli Bar Stool - Caramel

\$888.10

## Description

Versatile and minimalist, the Soli bar stool is a trim, compact, stacking chair that adds style and functionality to any room. With a mix of tapered black steel, a fittedleather seat, and a curved natural seared oak wood backrest, the Soli is an expression of the contemporary industrial aesthetic.

## Additional Information

| SKU             | SNVO112212                                |
|-----------------|-------------------------------------------|
| Dimensions      | 17.8" x 20.8" x 44"                       |
| Product Details | caramel leather seat, seared oak backrest |
| Seat Depth      | 15.5"                                     |
| Color Selection | Caramel                                   |