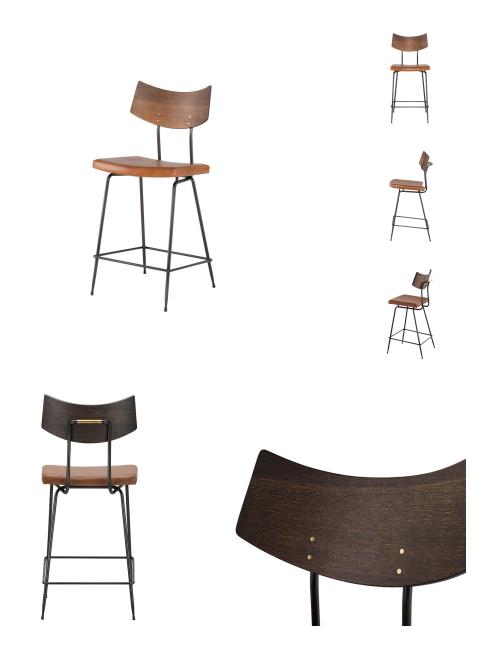

## **Soli Counter Stool - Caramel**

\$888.10

## Description

Versatile and minimalist, the Soli bar stool is a trim, compact, stacking chair that adds style and functionality to any room. With a mix of tapered black steel, a fittedleather seat, and a curved natural seared oak wood backrest, the Soli is an expression of the contemporary industrial aesthetic.

## **Additional Information**

| SKU             | SNVO112213                                |
|-----------------|-------------------------------------------|
| Dimensions      | 17.8" x 20.8" x 40"                       |
| Product Details | caramel leather seat, seared oak backrest |
| Seat Depth      | 15.8"                                     |
| Color Selection | Caramel                                   |