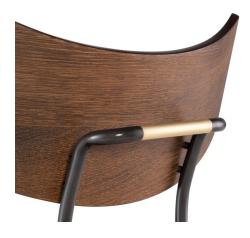

## Description

Versatile and minimalist, the Soli bar stool is a trim, compact, stacking chair that adds style and functionality to any room. With a mix of tapered black steel, a fittedleather seat, and a curved natural seared oak wood backrest, the Soli is an expression of the contemporary industrial aesthetic.

## **Additional Information**

| SKU             | SNVO112213                                |
|-----------------|-------------------------------------------|
| Dimensions      | 17.8" x 20.8" x 40"                       |
| Product Details | caramel leather seat, seared oak backrest |
| Seat Depth      | 15.8"                                     |
| Color Selection | Caramel                                   |