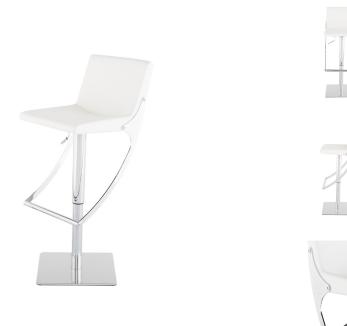

## Swing Adjustable Stool - White

\$754.46

## Description

The Swing adjustable stool embraces an innovative modernist aesthetic, the result a strikingly unique bar stool. The design is highlighted by a singular sweeping ark of polished chrome incorporating seat back, foot rest and a comfortable padded seat. The hydraulic lift adjustable stool with fixed foot rest provides a full range of flexible applications. Pivoting 360 degrees, the Swing adjusts up and down with the simple squeeze of a discreet hand lever placed within easy reach under the bar seat, accommodating bar height, counter and dining positions. Smart, elegant, adjustable.