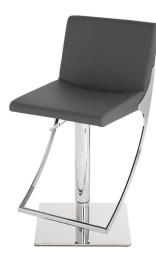

## Swing Adjustable Stool - Grey

\$754.46

## Description

The Swing adjustable stool embraces an innovative modernist aesthetic, the result a strikingly unique bar stool. The design is highlighted by a singular sweeping ark of polished chrome incorporating seat back, foot rest and a comfortable padded seat. The hydraulic lift adjustable stool with fixed foot rest provides a full range of flexible applications. Pivoting 360 degrees, the Swing adjusts up and down with the simple squeeze of a discreet hand lever placed within easy reach under the bar seat, accommodating bar height, counter and dining positions. Smart, elegant, adjustable.

## Additional Information

| SKU             | SNVO112221                             |
|-----------------|----------------------------------------|
| Dimensions      | 16.3" x 19" x 30.8-40.5"               |
| Product Details | grey naugahyde seat, chrome steel base |
| Seat Depth      | 14.5"                                  |
| Color Selection | Grey                                   |