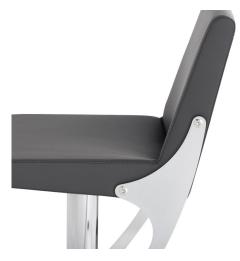

## Swing Adjustable Stool - Grey

\$754.46

## Description

The Swing adjustable stool embraces an innovative modernist aesthetic, the result a strikingly unique bar stool. The design is highlighted by a singular sweeping ark of polished chrome incorporating seat back, foot rest and a comfortable padded seat. The hydraulic lift adjustable stool with fixed foot rest provides a full range of flexible applications. Pivoting 360 degrees, the Swing adjusts up and down with the simple squeeze of a discreet hand lever placed within easy reach under the bar seat, accommodating bar height, counter and dining positions. Smart, elegant, adjustable.