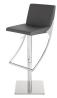

## Swing Adjustable Stool - Grey

\$754.46

## Description

The Swing adjustable stool embraces an innovative modernist aesthetic, the result a strikingly unique bar stool. The design is highlighted by a singular sweeping ark of polished chrome incorporating seat back, foot rest and a comfortable padded seat. The hydraulic lift adjustable stool with fixed foot rest provides a full range of flexible applications. Pivoting 360 degrees, the Swing adjusts up and down with the simple squeeze of a discreet hand lever placed within easy reach under the bar seat, accommodating bar height, counter and dining positions. Smart, elegant, adjustable.

## Additional Information

| SKU             | SNVO112221                             |
|-----------------|----------------------------------------|
| Dimensions      | 16.3" x 19" x 30.8-40.5"               |
| Product Details | grey naugahyde seat, chrome steel base |
| Seat Depth      | 14.5"                                  |
| Color Selection | Grey                                   |