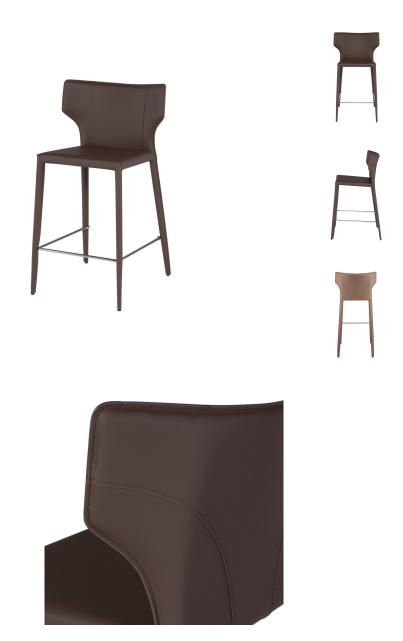

## **Wayne Counter Stool - Mink**

\$638.93

## Description

The Wayne counter stool offers pared-down, stream-lined design that will energize any seating scenario. Its leather-clad legs incorporate a slightly curved 3-strut footrest, joining the 4 front legs at their ankles.

## **Additional Information**

| SKU             | SNVO112228                           |
|-----------------|--------------------------------------|
| Dimensions      | 20.5" x 21.3" x 36.8"                |
| Product Details | mink leather seat, mink leather base |
| Seat Depth      | 15.3"                                |
| Color Selection | Mink                                 |