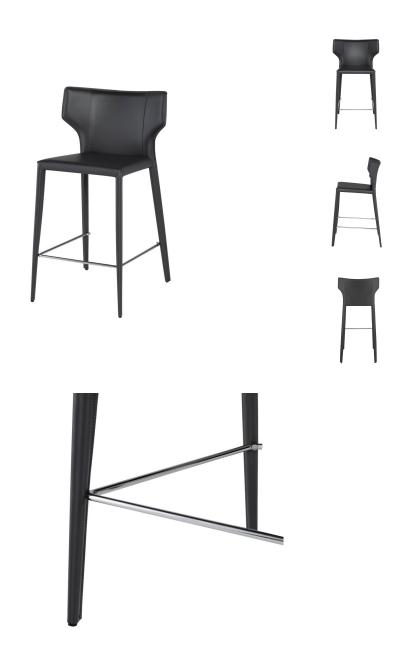

## **Wayne Counter Stool - Dark Grey**

\$638.93

## Description

The Wayne counter stool offers pared-down, stream-lined design that will energize any seating scenario. Its leather-clad legs incorporate a slightly curved 3-strut footrest, joining the 4 front legs at their ankles.

## **Additional Information**

| SKU             | SNVO112231                                     |
|-----------------|------------------------------------------------|
| Dimensions      | 20.5" x 21.3" x 36.8"                          |
| Product Details | dark grey leather seat, dark grey leather base |
| Seat Depth      | 15.3"                                          |
| Color Selection | Dark Grey                                      |