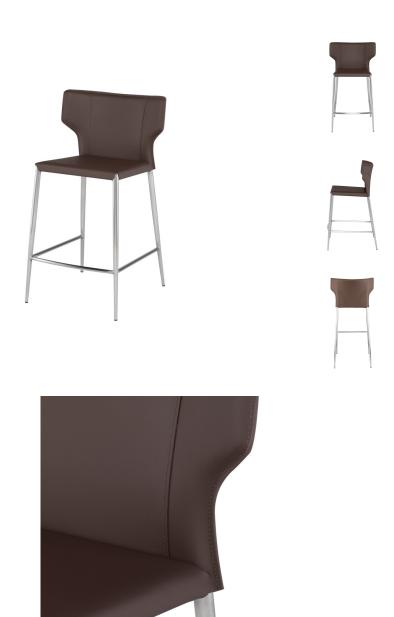

## **Wayne Counter Stool - Mink**

\$711.31

## Description

The Wayne counter stool offers pared-down, stream-lined design that will energize any seating scenario. Its brushed stainless-steel base incorporates a slightly curved 3-strut footrest, joining all 4 legs at their ankles.

## **Additional Information**

| SKU             | SNVO112233                                      |
|-----------------|-------------------------------------------------|
| Dimensions      | 20.5" x 21.3" x 36.8"                           |
| Product Details | mink leather seat, brushed stainless steel legs |
| Seat Depth      | 15.3"                                           |
| Color Selection | Mink                                            |