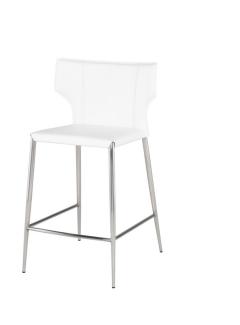

## **Wayne Counter Stool - White**

\$711.31

## Description

The Wayne counter stool offers pared-down, stream-lined design that will energize any seating scenario. Its brushed stainless-steel base incorporates a slightly curved 3-strut footrest, joining all 4 legs at their ankles.

## **Additional Information**

| SKU             | SNVO112236                                       |
|-----------------|--------------------------------------------------|
| Dimensions      | 20.5" x 21.3" x 36.8"                            |
| Product Details | white leather seat, brushed stainless steel legs |
| Seat Depth      | 15.3"                                            |
| Color Selection | White                                            |