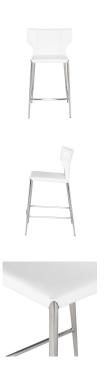

## **Wayne Counter Stool - White**

\$711.31

## Description

The Wayne counter stool offers pared-down, stream-lined design that will energize any seating scenario. Its brushed stainless-steel base incorporates a slightly curved 3-strut footrest, joining all 4 legs at their ankles.

## **Additional Information**

| SKU             | SNVO112236                                       |
|-----------------|--------------------------------------------------|
| Dimensions      | 20.5" x 21.3" x 36.8"                            |
| Product Details | white leather seat, brushed stainless steel legs |
| Seat Depth      | 15.3"                                            |
| Color Selection | White                                            |