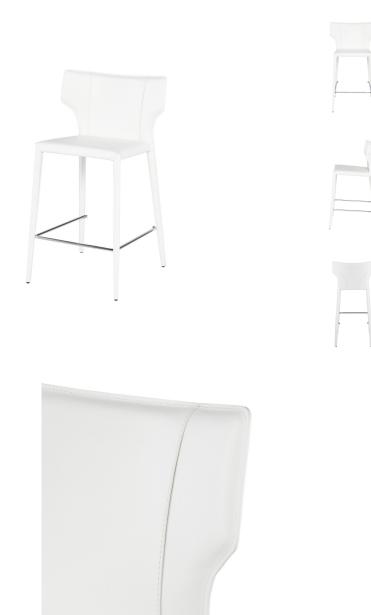

## Wayne Counter Stool - White

\$638.93

## Description

The Wayne counter stool offers pared-down, stream-lined design that will energize any seating scenario. Its leather-clad legs incorporate a slightly curved 3-strut footrest, joining the 4 front legs at their ankles.