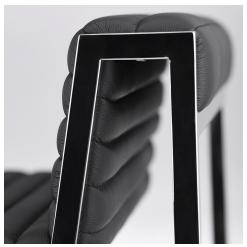

## Description

The meticulously crafted Zola counter stool represents the best in pared down contemporary design. The Zola is exceptional for the simple, modernist expression instilled within the various components of the stainless steel frame. The seat, inlaid with supple delicately ribbed black leather upholstery, is designed with comfort in mind and rounds out the linear minimalist theme.

## **Additional Information**

| SKU             | SNVO112246                                         |
|-----------------|----------------------------------------------------|
| Dimensions      | 18" x 19.5" x 32.8"                                |
| Product Details | black leather seat, polished stainless steel frame |
| Seat Depth      | 15"                                                |
| Color Selection | Black                                              |