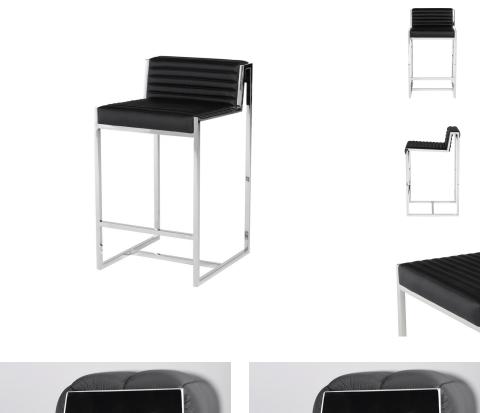

## **Zola Counter Stool - Black**

\$1,110.82

## Description

The meticulously crafted Zola counter stool represents the best in pared down contemporary design. The Zola is exceptional for the simple, modernist expression instilled within the various components of the stainless steel frame. The seat, inlaid with supple delicately ribbed black leather upholstery, is designed with comfort in mind and rounds out the linear minimalist theme.

## **Additional Information**

| SKU             | SNVO112246                                         |
|-----------------|----------------------------------------------------|
| Dimensions      | 18" x 19.5" x 32.8"                                |
| Product Details | black leather seat, polished stainless steel frame |
| Seat Depth      | 15"                                                |
| Color Selection | Black                                              |