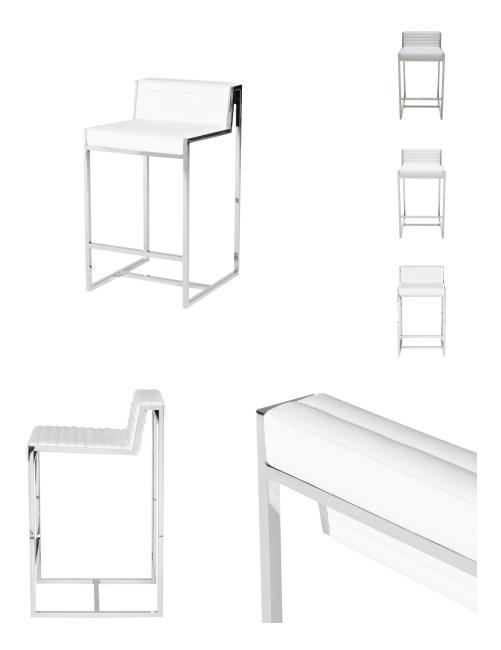

## **Zola Counter Stool - White**

\$1,110.82

## Description

The meticulously crafted Zola counter stool represents the best in pared down contemporary design. The Zola is exceptional for the simple, modernist expression instilled within the various components of the stainless steel frame. The seat, inlaid with supple delicately ribbed black leather upholstery, is designed with comfort in mind and rounds out the linear minimalist theme.

## **Additional Information**

| SKU             | SNVO112247                                         |
|-----------------|----------------------------------------------------|
| Dimensions      | 18" x 19.5" x 32.8"                                |
| Product Details | white leather seat, polished stainless steel frame |
| Seat Depth      | 15"                                                |
| Color Selection | White                                              |