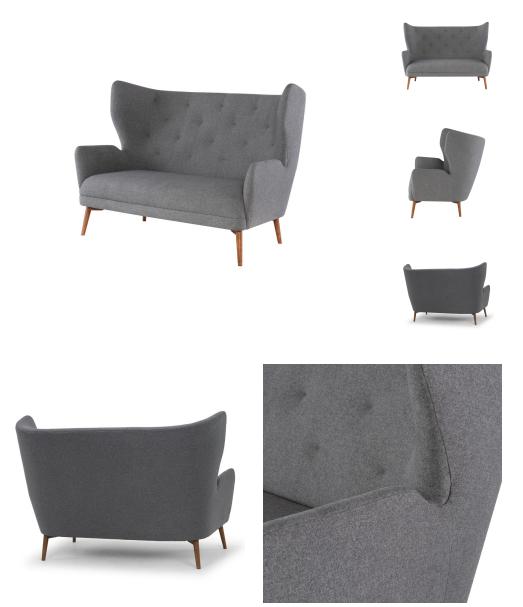

## Klara Sofa - Shale Grey

\$2,316.29

## Description

With its exaggerated shoulders and extra-high back--delivering privacy and tranquility in both commercial and residential contexts--the Klara double seater features a faux-tufted back, boldly declarative armrests, and shapely ash-stained walnut legs.

## Additional Information

| SKU             | SNVO112254                                      |
|-----------------|-------------------------------------------------|
| Dimensions      | 55" x 37" x 40.5"                               |
| Product Details | shale grey fabric seat, walnut stained ash legs |
| Armrest Height  | 23.3"                                           |
| Seatback Height | 23.5"                                           |
| Seat Depth      | 23"                                             |
| Seat Height     | 17"                                             |
| Color Selection | Shale Grey                                      |