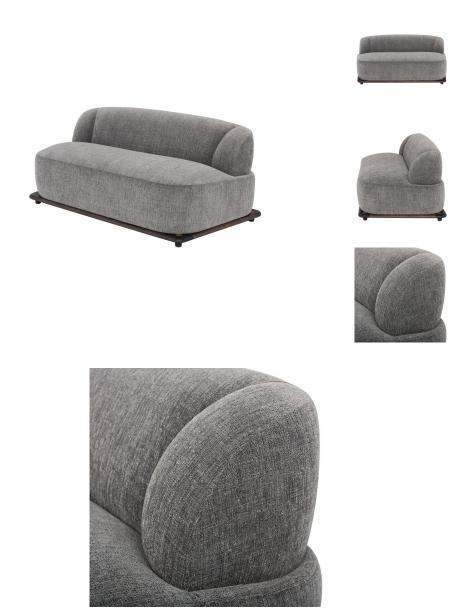

## Mesa Sofa - Squirrel

\$7,380.38

## Description

Shaped and rounded the Mesa sofas, offered in single-, double-, and triple-seater options, are set on a solid oak platform and upholstered with stain-resistant textile.

## **Additional Information**

| SKU             | SNV0112258                            |
|-----------------|---------------------------------------|
| Dimensions      | 70" x 36.3" x 28.3"                   |
| Product Details | squirrel tweed seat, seared oak frame |
| Armrest Height  | 27"                                   |
| Seatback Height | 10.3"                                 |
| Seat Depth      | 23.8"                                 |
| Seat Height     | 18"                                   |
| Color Selection | Squirrel                              |