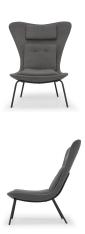

## **Barlow Occasional Chair - Fossil Grey**

\$2,316.29

## Description

The Barlow single seater offers all the comfort of much bulkier, more traditional selections. Its distinctively butterfly-shaped shell derives ergonomic advantage from attached neck, back, and posterior cushions while its matte-black stainless-steel frame accentuates its low-slung silhouette.

## **Additional Information**

| SKU             | SNVO112271                                |
|-----------------|-------------------------------------------|
| Dimensions      | 35" x 36.3" x 44"                         |
| Product Details | fossil grey fabric seat, matte black legs |
| Seatback Height | 27.3"                                     |
| Seat Depth      | 23.5"                                     |
| Seat Height     | 18"                                       |
| Color Selection | Fossil Grey                               |