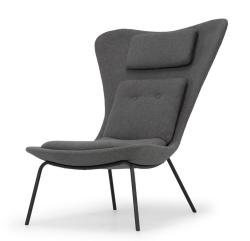

## **Barlow Occasional Chair - Fossil Grey**

\$2,316.29

## Description

The Barlow single seater offers all the comfort of much bulkier, more traditional selections. Its distinctively butterfly-shaped shell derives ergonomic advantage from attached neck, back, and posterior cushions while its matte-black stainless-steel frame accentuates its low-slung silhouette.

## **Additional Information**

| SKU             | SNVO112271                                |
|-----------------|-------------------------------------------|
| Dimensions      | 35" x 36.3" x 44"                         |
| Product Details | fossil grey fabric seat, matte black legs |
| Seatback Height | 27.3"                                     |
| Seat Depth      | 23.5"                                     |
| Seat Height     | 18"                                       |
| Color Selection | Fossil Grey                               |