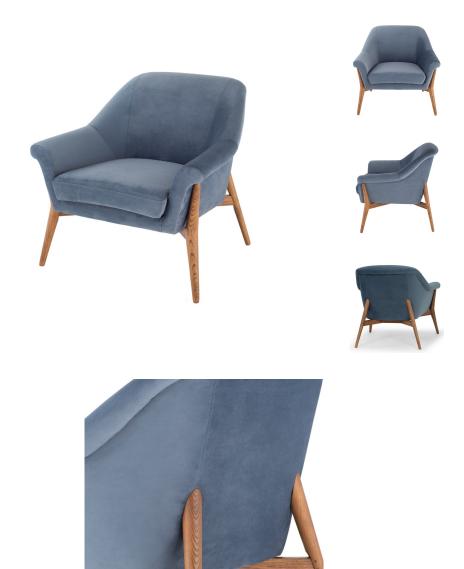

## **Charlize Occasional Chair - Dusty Blue**

\$1,543.73

## Description

With its wide stance, low profile, and gracefully-curled armrests, the Charlize single seater evokes the lines of both classic club chairs and Roman-revival stools. Poised and stately, this mini sofa features solid ash-stained walnut legs and a satisfyingly deep velveteen upholstered seat.

## **Additional Information**

| SKU             | SNV0112277                                      |
|-----------------|-------------------------------------------------|
| Dimensions      | 33.5" x 32" x 32.8"                             |
| Product Details | dusty blue fabric seat, walnut stained ash legs |
| Armrest Height  | 22.3"                                           |
| Seatback Height | 14.5"                                           |
| Seat Depth      | 20.5"                                           |
| Seat Height     | 18.5"                                           |
| Color Selection | Dusty Blue                                      |