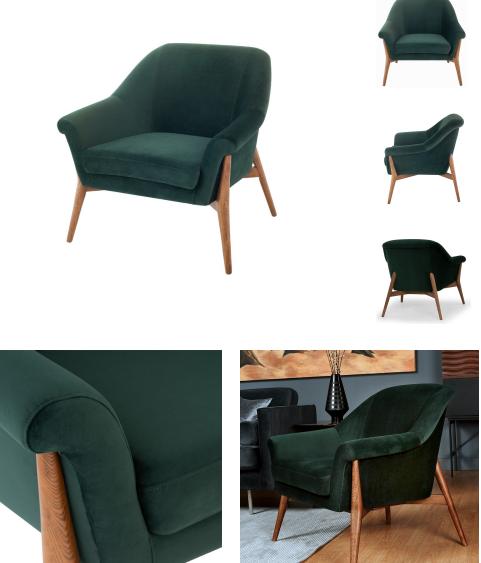

## Charlize Occasional Chair - Emerald Green \$1,543.73

## Description

With its wide stance, low profile, and gracefully-curled armrests, the Charlize single seater evokes the lines of both classic club chairs and Roman-revival stools. Poised and stately, this mini sofa features solid ash-stained walnut legs and a satisfyingly deep velveteen upholstered seat.

## Additional Information

| SKU             | SNVO112279                                            |
|-----------------|-------------------------------------------------------|
| Dimensions      | 33.5" x 32" x 32.8"                                   |
| Product Details | emerald green fabric seat, walnut stained ash<br>legs |
| Armrest Height  | 22.3"                                                 |
| Seatback Height | 14.5"                                                 |
| Seat Depth      | 20.5"                                                 |
| Seat Height     | 18.5"                                                 |
| Color Selection | Emerald Green                                         |