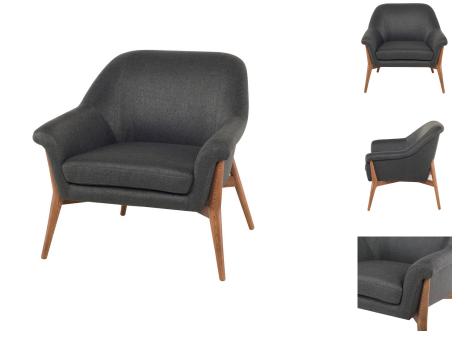

## Charlize Occasional Chair - Storm Grey \$1,543.73

## Description

With its wide stance, low profile, and gracefully-curled armrests, the Charlize occasional chair evokes the lines of both classic club chairs and Roman-revival stools. Poised and stately, this mini sofa features solid ash-stained walnut legs and a satisfyingly deep velveteen upholstered seat.

## Additional Information

| SKU             | SNVO112281                                      |
|-----------------|-------------------------------------------------|
| Dimensions      | 33.5" x 32" x 32.8"                             |
| Product Details | storm grey fabric seat, ash stained walnut legs |
| Armrest Height  | 22.3"                                           |
| Seatback Height | 14.5"                                           |
| Seat Depth      | 20.5"                                           |
| Seat Height     | 18.5"                                           |
| Color Selection | Storm Grey                                      |