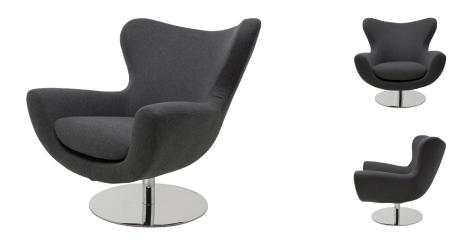

## **Conner Occasional Chair - Dark Grey**

\$3,047.09

## **Description**

The beautifully styled Conner occasional chair is notable for its generous proportions and sculptural form. Plush, comfortable and inviting the meticulously tailored Conner is upholstered in wool fabric accented by a polished stainless steel 360 degree swivel stem and base. The Conner is available in a light grey or dark grey wool, poly, acrylic blend.