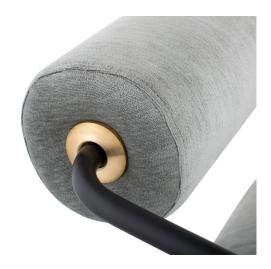

## Description

The Cyrus occasional chair features a broad tube steel frame with an upholstered seat cushion and charming cylinder backrest. The Cyrus is available in both leather and fabric.

## **Additional Information**

| SKU             | SNVO112289                                     |
|-----------------|------------------------------------------------|
| Dimensions      | 28.3" x 28.8" x 26.5"                          |
| Product Details | limestone velvet seat, matte black steel frame |
| Armrest Height  | 21.5"                                          |
| Seatback Height | 9.5"                                           |
| Seat Depth      | 23.8"                                          |
| Seat Height     | 17.3"                                          |
| Color Selection | Limestone                                      |