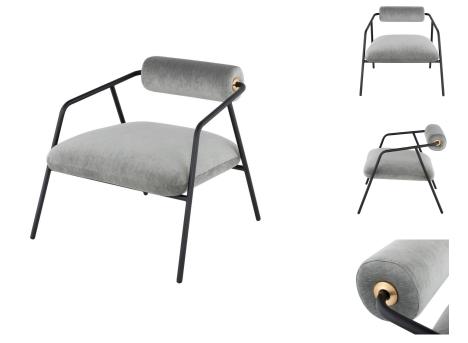

## **Cyrus Occasional Chair - Limestone**

\$1,584.10

## Description

The Cyrus occasional chair features a broad tube steel frame with an upholstered seat cushion and charming cylinder backrest. The Cyrus is available in both leather and fabric.

## **Additional Information**

| SKU             | SNVO112289                                     |
|-----------------|------------------------------------------------|
| Dimensions      | 28.3" x 28.8" x 26.5"                          |
| Product Details | limestone velvet seat, matte black steel frame |
| Armrest Height  | 21.5"                                          |
| Seatback Height | 9.5"                                           |
| Seat Depth      | 23.8"                                          |
| Seat Height     | 17.3"                                          |
| Color Selection | Limestone                                      |