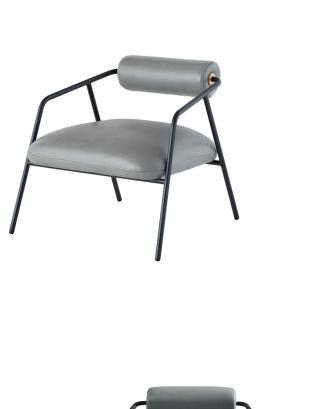

## Cyrus Occasional Chair - French Blue \$2,449.92

## Description

The Cyrus occasional chair features a broad tube steel frame with an upholstered seat cushion and charming cylinder backrest. The Cyrus is available in both leather and fabric.