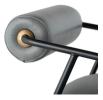

## Description

The Cyrus occasional chair features a broad tube steel frame with an upholstered seat cushion and charming cylinder backrest. The Cyrus is available in both leather and fabric.