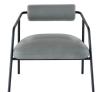

## Cyrus Occasional Chair - French Blue \$2,449.92

## Description

The Cyrus occasional chair features a broad tube steel frame with an upholstered seat cushion and charming cylinder backrest. The Cyrus is available in both leather and fabric.