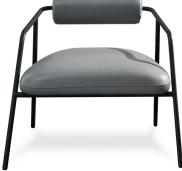

## Description

The Cyrus occasional chair features a broad tube steel frame with an upholstered seat cushion and charming cylinder backrest. The Cyrus is available in both leather and fabric.

## Additional Information

| SKU             | SNVO112290                                           |
|-----------------|------------------------------------------------------|
| Dimensions      | 28.3" x 28.8" x 26.5"                                |
| Product Details | french blue leather seat, matte black steel<br>frame |
| Armrest Height  | 21.5"                                                |
| Seatback Height | 9.5"                                                 |
| Seat Depth      | 23.8"                                                |
| Seat Height     | 17.3"                                                |
| Color Selection | French Blue                                          |