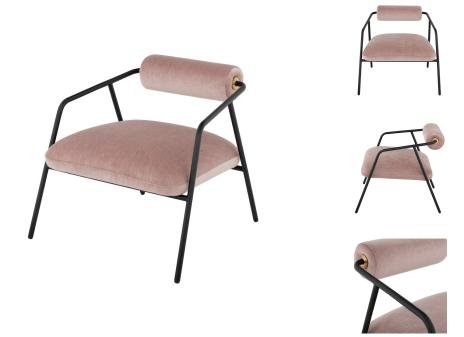

## **Cyrus Occasional Chair - Petal**

\$1,584.10

## Description

The Cyrus occasional chair features a broad tube steel frame with an upholstered seat cushion and charming cylinder backrest. The Cyrus is available in both leather and fabric.

## **Additional Information**

| SKU             | SNVO112291                                 |
|-----------------|--------------------------------------------|
| Dimensions      | 28.3" x 28.8" x 26.5"                      |
| Product Details | petal velvet seat, matte black steel frame |
| Armrest Height  | 21.5"                                      |
| Seatback Height | 9.5"                                       |
| Seat Depth      | 23.8"                                      |
| Seat Height     | 17.3"                                      |
| Color Selection | Petal                                      |