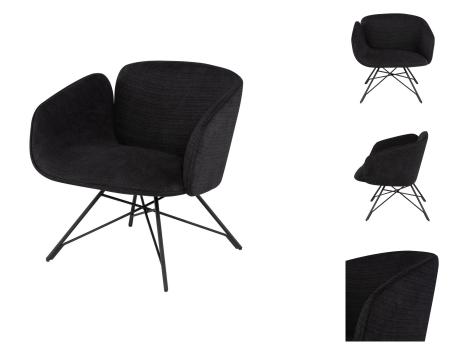

## **Doppio Occasional Chair - Coal**

\$1,485.26

## Description

Two artfully arched pieces interlock to create the beautiful curvature of the Doppio chair. Its generous base and enveloping frame form a seamless silhouette that  $\sqrt{U}$ s spacious and comfortable. Its swivel base rests on intertwining matte black steel legs that add to the chair  $\sqrt{U}$ s inspired aesthetic.  $\sqrt{\circ}$ 

## Additional Information

| SKU             | SNVO112292                               |
|-----------------|------------------------------------------|
| Dimensions      | 27.3" x 30" x 30.8"                      |
| Product Details | coal fabric seat, matte black steel legs |
| Armrest Height  | 27"                                      |
| Seatback Height | 13"                                      |
| Seat Depth      | 21"                                      |
| Seat Height     | 17.3"                                    |
| Color Selection | Coal                                     |