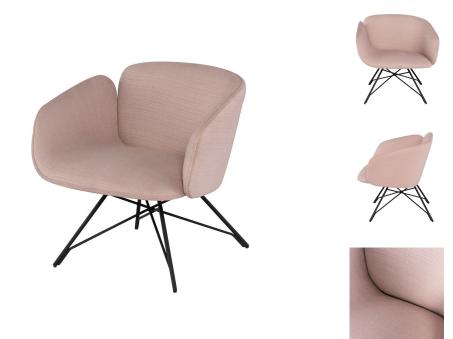

## **Doppio Occasional Chair - Mauve**

\$1,485.26

## Description

Two artfully arched pieces interlock to create the beautiful curvature of the Doppio chair. Its generous base and enveloping frame form a seamless silhouette that  $\sqrt{U}$ s spacious and comfortable. Its swivel base rests on intertwining matte black steel legs that add to the chair  $\sqrt{U}$ s inspired aesthetic.  $\sqrt{\circ}$ 

## Additional Information

| SKU             | SNVO112293                                |
|-----------------|-------------------------------------------|
| Dimensions      | 27.3" x 30" x 30.8"                       |
| Product Details | mauve fabric seat, matte black steel legs |
| Armrest Height  | 27"                                       |
| Seatback Height | 13"                                       |
| Seat Depth      | 21"                                       |
| Seat Height     | 17.3"                                     |
| Color Selection | Mauve                                     |