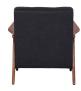

## Eloise Occasional Chair - Storm Grey \$1,600.80

## Description

The Eloise occasional chair blends the charming simplicity of mid-century design with practical comfort and ease. The gracefully minimalist construction incorporates a broad deep seat and back. Tastefully tufted upholstery compliments the subtle elegant aesthetic.

## Additional Information

| SKU             | SNVO112296                                      |
|-----------------|-------------------------------------------------|
| Dimensions      | 30.8" x 33" x 31.3"                             |
| Product Details | storm grey fabric seat, ash stained walnut legs |
| Armrest Height  | 24.5"                                           |
| Seatback Height | 17.8"                                           |
| Seat Depth      | 21.8"                                           |
| Seat Height     | 16.3"                                           |
| Color Selection | Storm Grey                                      |