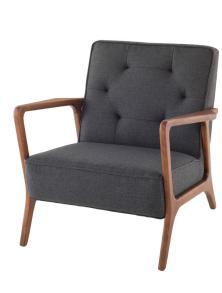

## Eloise Occasional Chair - Storm Grey \$1,600.80

## Description

The Eloise occasional chair blends the charming simplicity of mid-century design with practical comfort and ease. The gracefully minimalist construction incorporates a broad deep seat and back. Tastefully tufted upholstery compliments the subtle elegant aesthetic.

## Additional Information

| SKU             | SNVO112296                                      |
|-----------------|-------------------------------------------------|
| Dimensions      | 30.8" x 33" x 31.3"                             |
| Product Details | storm grey fabric seat, ash stained walnut legs |
| Armrest Height  | 24.5"                                           |
| Seatback Height | 17.8"                                           |
| Seat Depth      | 21.8"                                           |
| Seat Height     | 16.3"                                           |
| Color Selection | Storm Grey                                      |