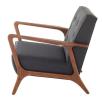

## Eloise Occasional Chair - Storm Grey \$1,600.80

## Description

The Eloise occasional chair blends the charming simplicity of mid-century design with practical comfort and ease. The gracefully minimalist construction incorporates a broad deep seat and back. Tastefully tufted upholstery compliments the subtle elegant aesthetic.

## Additional Information

| SKU             | SNVO112296                                      |
|-----------------|-------------------------------------------------|
| Dimensions      | 30.8" x 33" x 31.3"                             |
| Product Details | storm grey fabric seat, ash stained walnut legs |
| Armrest Height  | 24.5"                                           |
| Seatback Height | 17.8"                                           |
| Seat Depth      | 21.8"                                           |
| Seat Height     | 16.3"                                           |
| Color Selection | Storm Grey                                      |