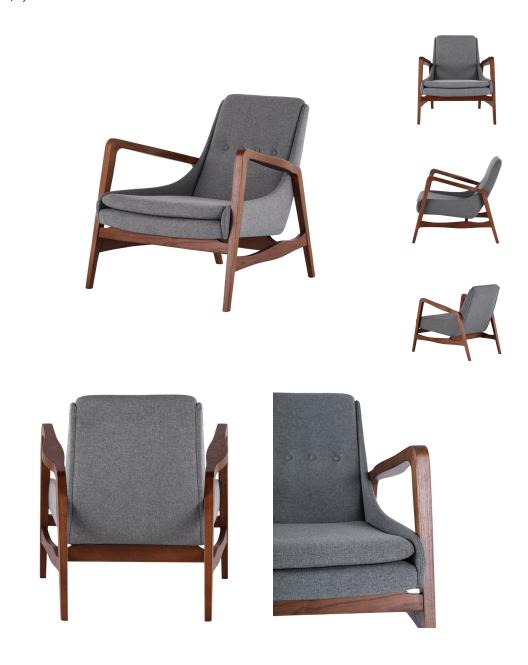

## **Enzo Occasional Chair - Shale Grey**

\$1,737.22

## Description

The Enzo occasional chair highlights an elegant, organic, simplicity of design. Inspired by mid-century modernism, the exposed, finely-sculptured Walnut frame embraces a deep seat, covered in neutral grey fabrics presenting a light, graceful aesthetic.

## **Additional Information**

| SKU             | SNVO112298                                      |
|-----------------|-------------------------------------------------|
| Dimensions      | 30" x 33" x 32"                                 |
| Product Details | shale grey fabric seat, ash stained walnut legs |
| Armrest Height  | 27.3"                                           |
| Seatback Height | 17.8"                                           |
| Seat Depth      | 21.8"                                           |
| Seat Height     | 15.8"                                           |
| Color Selection | Shale Grey                                      |