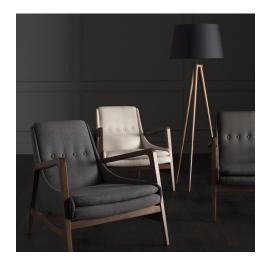

## **Enzo Occasional Chair - Shale Grey**

\$1,737.22

## Description

The Enzo occasional chair highlights an elegant, organic, simplicity of design. Inspired by mid-century modernism, the exposed, finely-sculptured Walnut frame embraces a deep seat, covered in neutral grey fabrics presenting a light, graceful aesthetic.