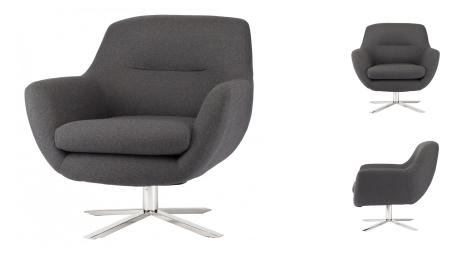

## **Greta Occasional Chair - Dark Grey**

\$2,721.36

## Description

The Greta swivel chair is notable for the seamless curvature of its design. Featuring an overstuffed wool form together with an exceptionally wide frame, the Greta offers remarkable comfort. An understated swivel base completes the contemporary silhouette blending refinement and grace.