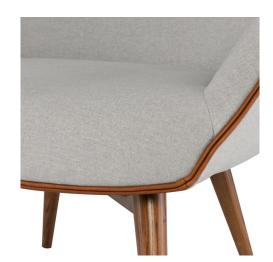

## Description

The Gretchen occasional chair is immediately recognizable, thanks to a unique design and high-contrast piping. Ash-stained Walnut base and legs contribute a valuable counterpoint-resulting in a seating option that's appropriate for a variety of applications.

## **Additional Information**

| SKU             | SNVO112310                                      |
|-----------------|-------------------------------------------------|
| Dimensions      | 32.3" x 31.5" x 32.5"                           |
| Product Details | stone grey fabric seat, walnut stained ash legs |
| Armrest Height  | 23.3"                                           |
| Seatback Height | 15.5"                                           |
| Seat Depth      | 21.8"                                           |
| Seat Height     | 17"                                             |
| Color Selection | Stone Grey                                      |