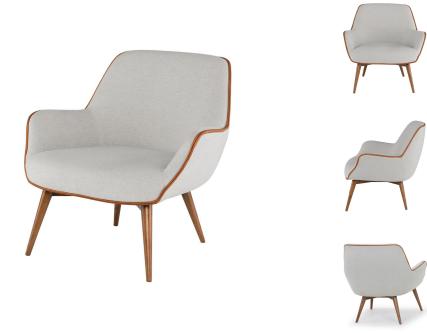

## **Gretchen Occasional Chair - Stone Grey**

\$1,312.66

## Description

The Gretchen occasional chair is immediately recognizable, thanks to a unique design and high-contrast piping. Ash-stained Walnut base and legs contribute a valuable counterpoint-resulting in a seating option that's appropriate for a variety of applications.

## **Additional Information**

| SKU             | SNVO112310                                      |
|-----------------|-------------------------------------------------|
| Dimensions      | 32.3" x 31.5" x 32.5"                           |
| Product Details | stone grey fabric seat, walnut stained ash legs |
| Armrest Height  | 23.3"                                           |
| Seatback Height | 15.5"                                           |
| Seat Depth      | 21.8"                                           |
| Seat Height     | 17"                                             |
| Color Selection | Stone Grey                                      |